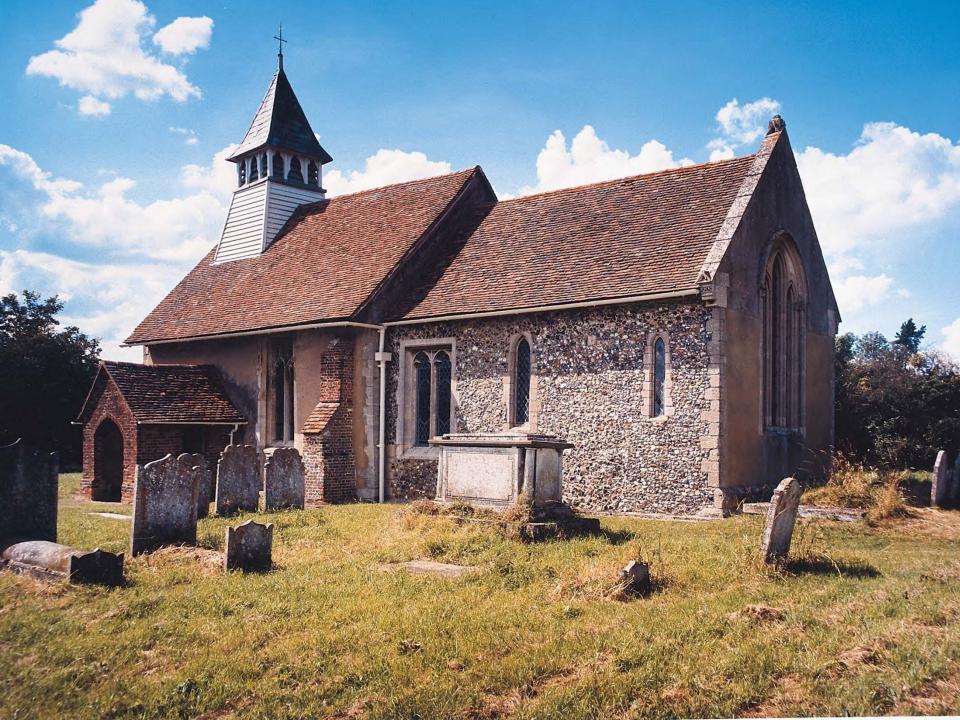

### CCT – an overview

Set up 1969 as Redundant Churches Fund – partnership between church and state

National coverage managed as 3 regions

Care of 343 of the finest historic churches across England no longer used for worship