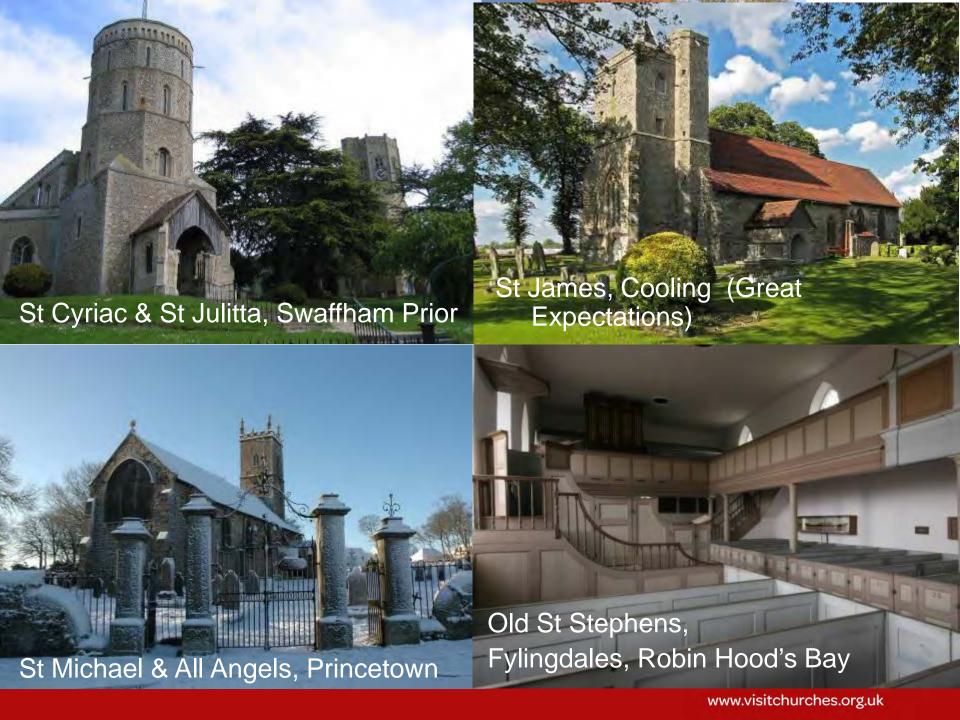

### CCT – an overview

Set up 1969 as Redundant Churches Fund – partnership between church and state

National coverage managed as 3 regions

Care of 343 of the finest historic churches across England no longer used for worship