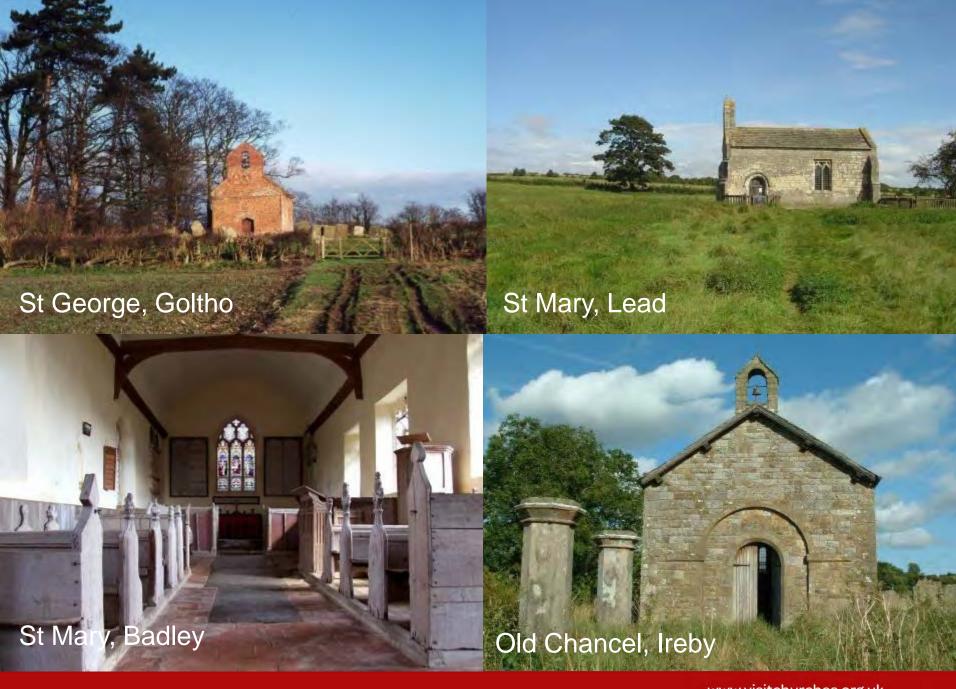

### CCT – an overview

Set up 1969 as Redundant Churches Fund – partnership between church and state

National coverage managed as 3 regions

Care of 343 of the finest historic churches across England no longer used for worship