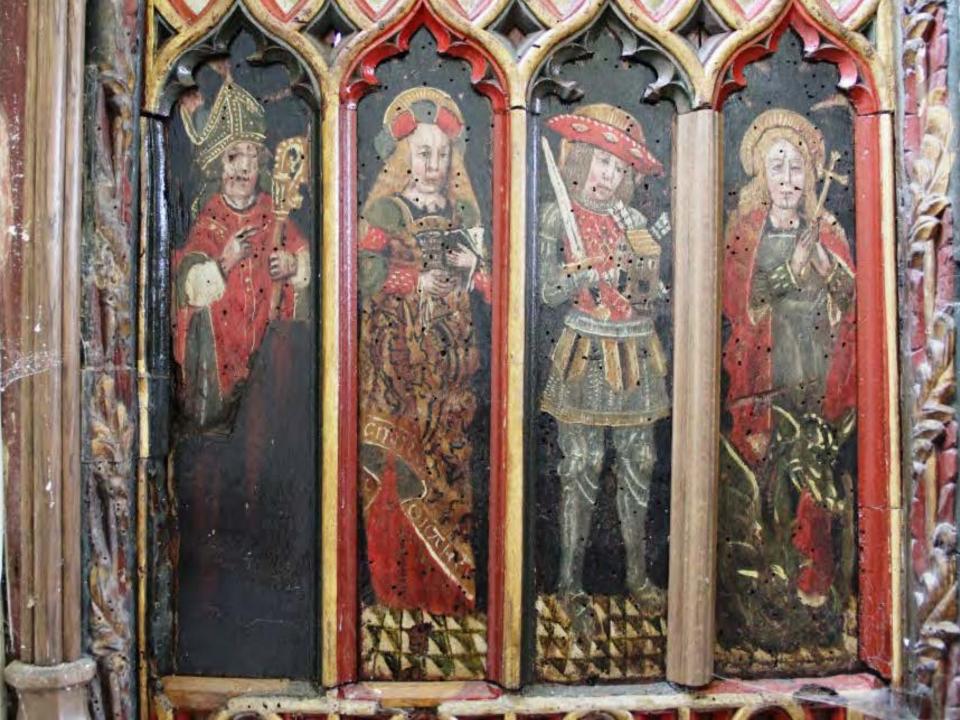

#### What the endowment will fund:

- Recruit and train a minimum of six volunteers within 5-6 churches each year housing significant historical artifacts
- •Train volunteers on basic conservation techniques.
- Provide volunteers with skills to support fundraising
  - Improve the visitor experience by providing interpretation.
  - Inventory of our historic artifacts

## Outcomes: •Historic features and artifacts within churches will be better managed, cared for and conserved

- Volunteers better trained
  - Conservation management, cleaning and protection
  - Fundraising skills
- •Visitors and learners will have a better understanding of the artifacts through interpretation and informed volunteers
- Artifacts will be better understood, promoted and recorded
- Artifacts will stay in their original location.