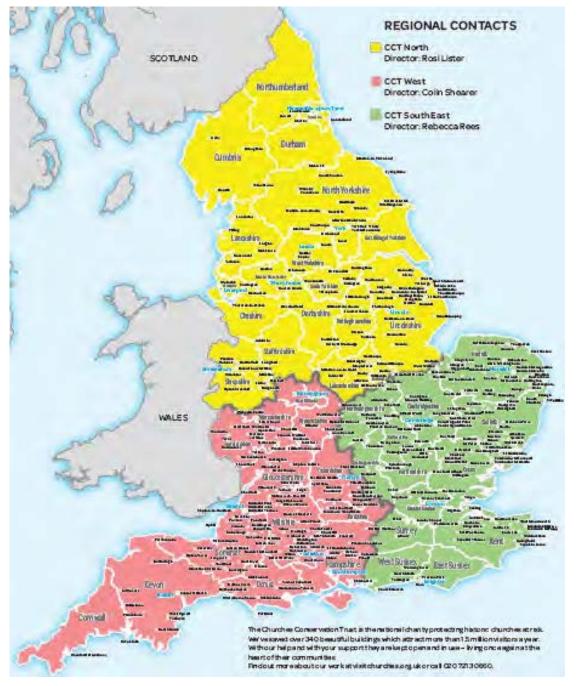

### CCT – an overview

Set up 1969 as Redundant Churches Fund – partnership between church and state

National coverage managed as 3 regions

Care of 343 of the finest historic churches across England no longer used for worship