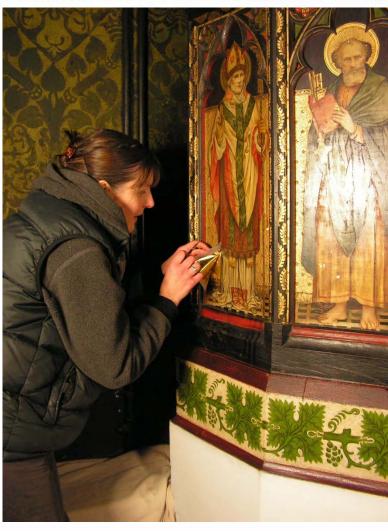

#### What the endowment will fund:

- Recruit and train a minimum of six volunteers within 5-6 churches each year housing significant historical artifacts
- •Train volunteers on basic conservation techniques.
- Provide volunteers with skills to support fundraising
  - Improve the visitor experience by providing interpretation.
  - Inventory of our historic artifacts

## Outcomes: •Historic features and artifacts within churches will be better managed, cared for and conserved

- Volunteers better trained
  - Conservation management, cleaning and protection
  - Fundraising skills
- •Visitors and learners will have a better understanding of the artifacts through interpretation and informed volunteers
- Artifacts will be better understood, promoted and recorded
- Artifacts will stay in their original location.