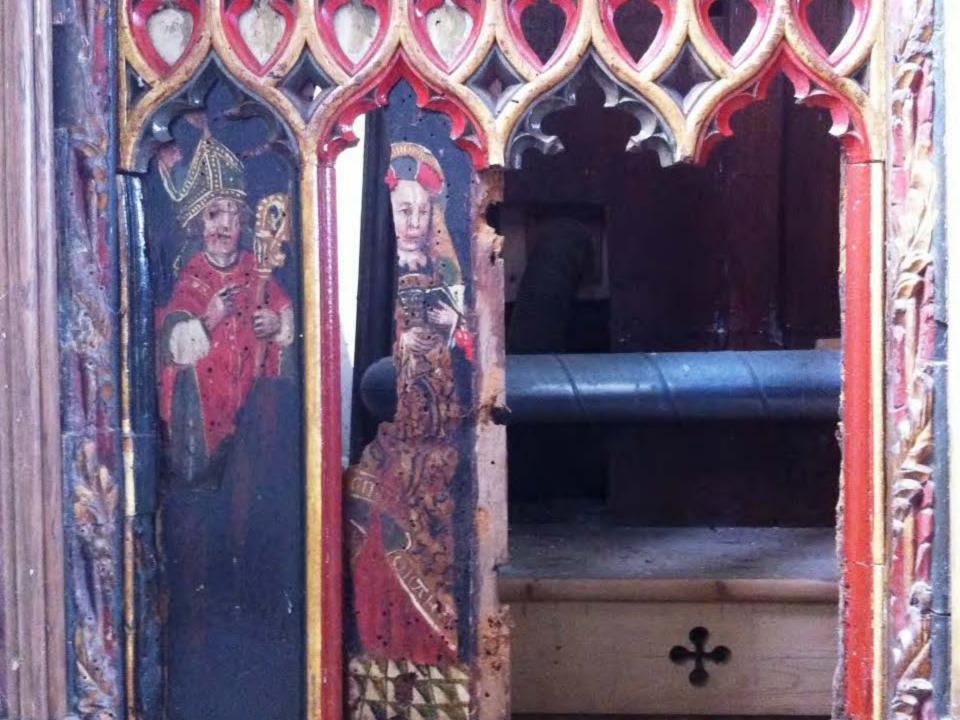

## Outcomes: •Historic features and artifacts within churches will be better managed, cared for and conserved

- Volunteers better trained
  - Conservation management, cleaning and protection
  - Fundraising skills
- •Visitors and learners will have a better understanding of the artifacts through interpretation and informed volunteers
- Artifacts will be better understood, promoted and recorded
- Artifacts will stay in their original location.