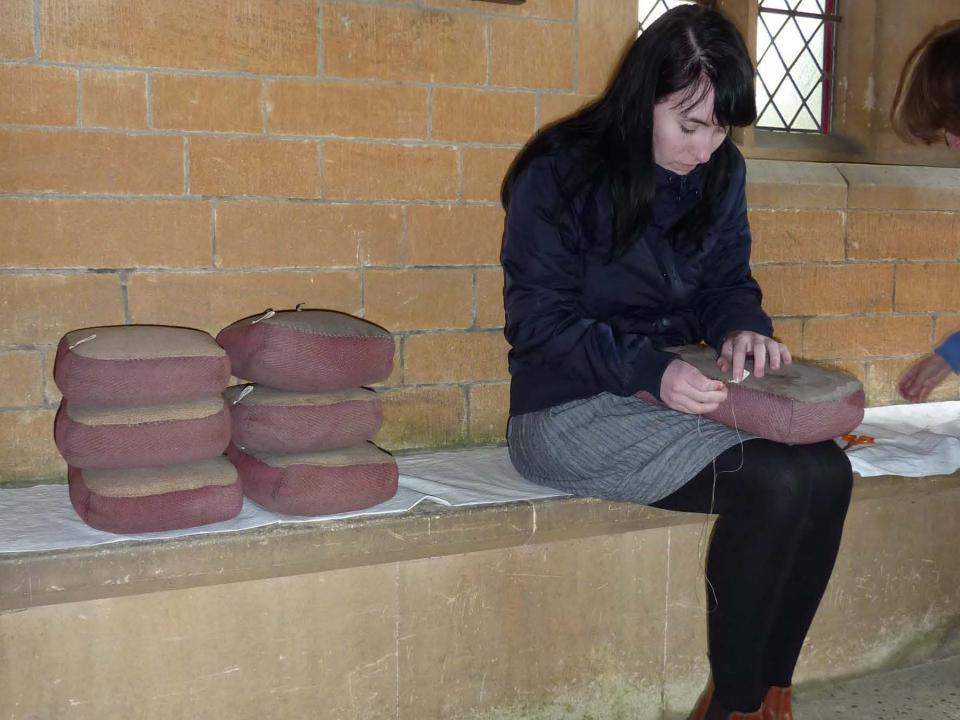

#### What the endowment will fund:

- Recruit and train a minimum of six volunteers within 5-6 churches each year housing significant historical artifacts
- •Train volunteers on basic conservation techniques.
- Provide volunteers with skills to support fundraising
  - Improve the visitor experience by providing interpretation.
  - Inventory of our historic artifacts

## Outcomes: •Historic features and artifacts within churches will be better managed, cared for and conserved

- Volunteers better trained
  - Conservation management, cleaning and protection
  - Fundraising skills
- •Visitors and learners will have a better understanding of the artifacts through interpretation and informed volunteers
- Artifacts will be better understood, promoted and recorded
- Artifacts will stay in their original location.