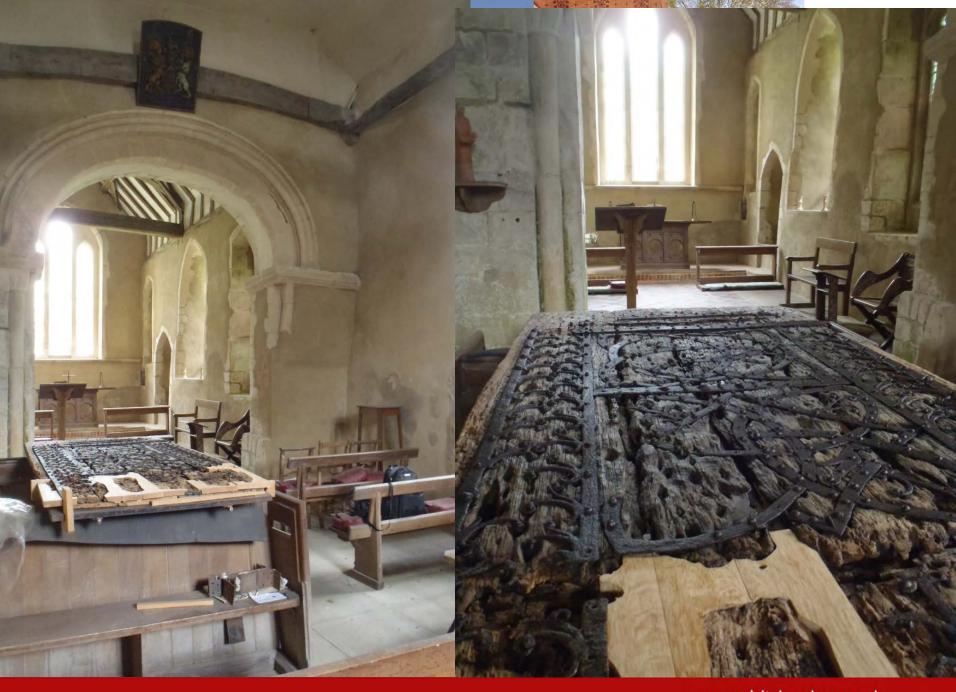

#### What the endowment will fund:

- Recruit and train a minimum of six volunteers within 5-6 churches each year housing significant historical artifacts
- •Train volunteers on basic conservation techniques.
- Provide volunteers with skills to support fundraising
  - Improve the visitor experience by providing interpretation.
  - Inventory of our historic artifacts

## Outcomes: •Historic features and artifacts within churches will be better managed, cared for and conserved

- Volunteers better trained
  - Conservation management, cleaning and protection
  - Fundraising skills
- •Visitors and learners will have a better understanding of the artifacts through interpretation and informed volunteers
- Artifacts will be better understood, promoted and recorded
- Artifacts will stay in their original location.