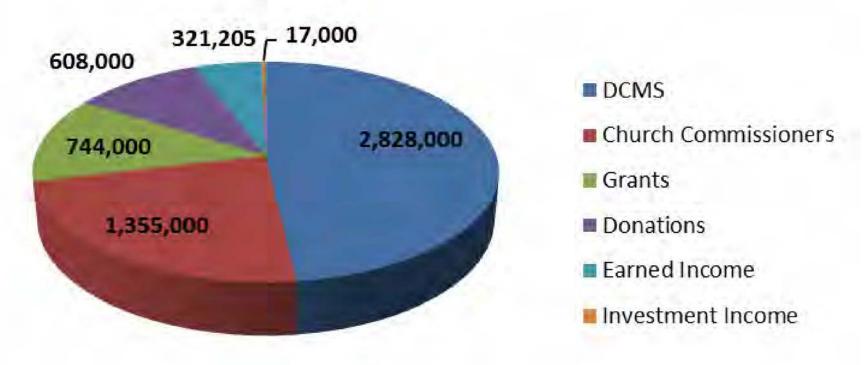

#### CCT Income Source 2012/13

Total income 2012/13 £5.87m

www.visitchurches.org.uk

march # 3) 1694 Received for Binding of Clasping
this Booke the Same of Estillings
of Mr Gedge I say Beed

e pot me Manthorpe