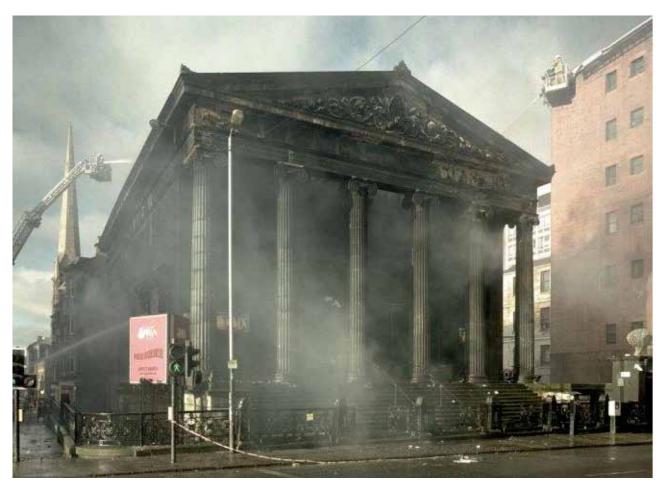

492 out of a total of 542 ecclesiastical scheduled monuments have been assessed for condition and deterioration risk since 1991.<sup>5</sup> Nine were reported with extensive site condition problems, and four required immediate works to prevent deterioration. 165 religious and funerary structures are included on the Scottish Civic Trust's Buildings at Risk Register, representing 11% out of a total of 1500 buildings of all types, including protected and non-protected structures.<sup>6</sup> Of these, 13 are Category A-listed ecclesiastical buildings at high or critical levels of risk. Analysis of newspaper reports indicates a loss level of one or two major ecclesiastical buildings per annum to fire.<sup>7</sup>